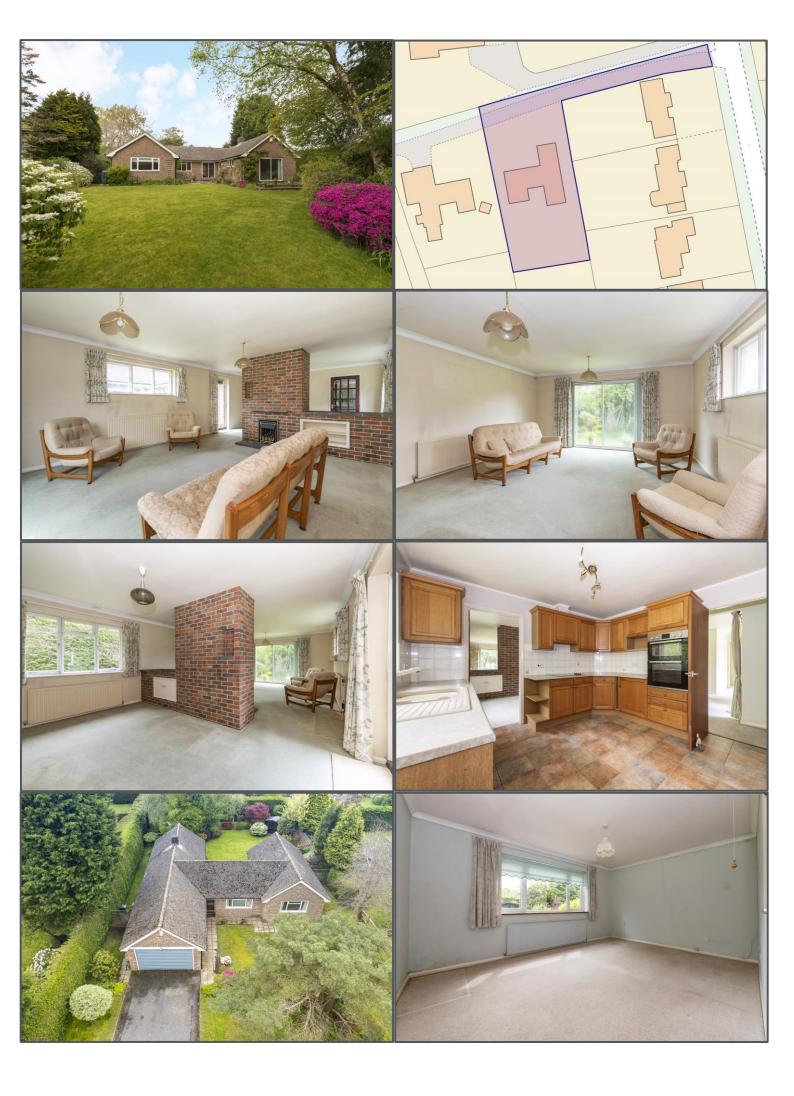

## Peter Oliver

Harlequin Lane, Crowborough, TN6 1HU

- Detached Bungalow
- 3/4 Bedrooms
- Stunning Location
- Feature Gardens
- Driveway & Double
- Chain Free

Guide Price £650,000-£700,000

## Harlequin Lane, Crowborough, TN6 1HU

Location, location, location! This spacious detached bungalow is set in a beautiful position, tucked away in a quiet spot just off a sought after road. Boasting flexible accommodation this 3/4 bedroom detached property occupies a secluded plot of approx. 0.35 of an acre forming part of this desirable lane offering convenient access to a bus route, and open fields/countryside. The front & rear gardens are a particular feature with a paved patio immediately adjoining the rear of the property the remainder laid mainly to lawn, while also being flanked with a wide variety of mature shrubs and low level trees the whole enclosed by thick natural hedging and offering a private feel. The already bright and spacious accommodation offers potential for further extension, subject to gaining the necessary planning consents. The accommodation consists of a covered entrance, a spacious entrance hall, a cloakroom/WC, a dual aspect lounge/diner with patio doors opening to the rear garden, a kitchen/breakfast room with walk-in pantry, a separate study/bedroom 4 with further patio doors to the gardens, three good size double bedrooms and a separate shower room. Outside, the property is approached towards the end of a private drive and leads to a double width driveway which provides off street parking and leads to the pitched roof double garage. There is an area of front garden laid to lawn with side pathways giving access front to rear. The property is offered for sale with no ongoing chain.