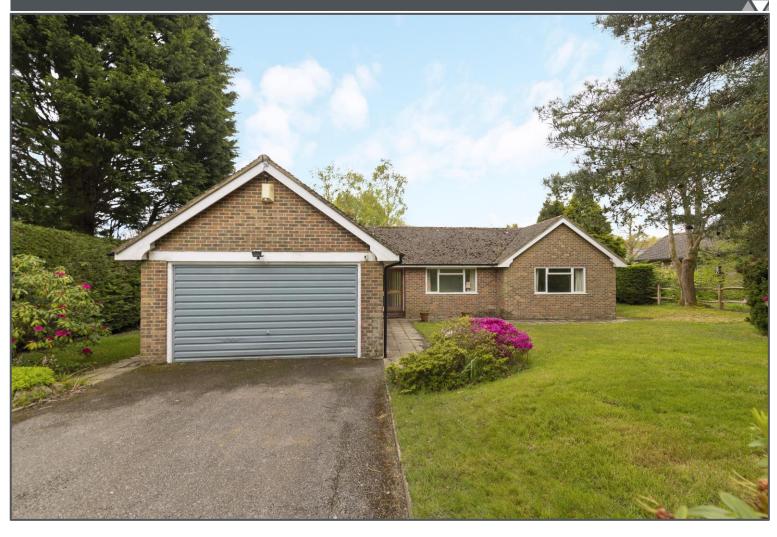

## Peter Oliver

Harlequin Lane, Crowborough, TN6 1HU

- Detached Bungalow
- 3/4 Bedrooms
- Stunning Location
- Feature Gardens
- Driveway & Double
- Chain Free

Guide Price £650,000-£700,000

## Harlequin Lane, Crowborough, TN6 1HU

Location, location, location! This spacious detached bungalow is set in a beautiful position, tucked away in a quiet spot just off a sought after road. Boasting flexible accommodation this 3/4 bedroom detached property occupies a secluded plot of approx. 0.35 of an acre forming part of this desirable lane offering convenient access to a bus route, and open fields/countryside. The front & rear gardens are a particular feature with a paved patio immediately adjoining the rear of the property the remainder laid mainly to lawn, while also being flanked with a wide variety of mature shrubs and low level trees the whole enclosed by thick natural hedging and offering a private feel. The already bright and spacious accommodation offers potential for further extension, subject to gaining the necessary planning consents. The accommodation consists of a covered entrance, a spacious entrance hall, a cloakroom/WC, a dual aspect lounge/diner with patio doors opening to the rear garden, a kitchen/breakfast room with walk-in pantry, a separate study/bedroom 4 with further patio doors to the gardens, three good size double bedrooms and a separate shower room. Outside, the property is approached towards the end of a private drive and leads to a double width driveway which provides off street parking and leads to the pitched roof double garage. There is an area of front garden laid to lawn with side pathways giving access front to rear. The property is offered for sale with no ongoing chain.