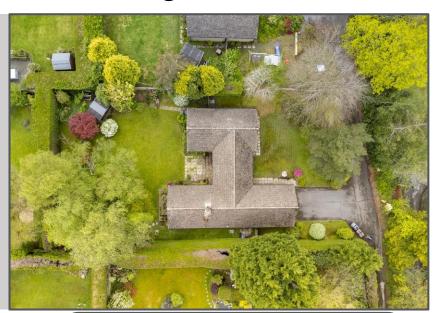

## Harlequin Lane, Crowborough, TN6 1HU

Location, location, location! This spacious detached bungalow is set in a beautiful position, tucked away in a quiet spot just off a sought after road. Boasting flexible accommodation this 3/4 bedroom detached property occupies a secluded plot of approx. 0.35 of an acre forming part of this desirable lane offering convenient access to a bus route, and open fields/countryside. The front & rear gardens are a particular feature with a paved patio immediately adjoining the rear of the property the remainder laid mainly to lawn, while also being flanked with a wide variety of mature shrubs and low level trees the whole enclosed by thick natural hedging and offering a private feel. The already bright and spacious accommodation offers potential for further extension, subject to gaining the necessary planning consents. The accommodation consists of a covered entrance, a spacious entrance hall, a cloakroom/WC, a dual aspect lounge/diner with patio doors opening to the rear garden, a kitchen/breakfast room with walk-in pantry, a separate study/bedroom 4 with further patio doors to the gardens, three good size double bedrooms and a separate shower room. Outside, the property is approached towards the end of a private drive and leads to a double width driveway which provides off street parking and leads to the pitched roof double garage. There is an area of front garden laid to lawn with side pathways giving access front to rear. The property is offered for sale with no ongoing chain.