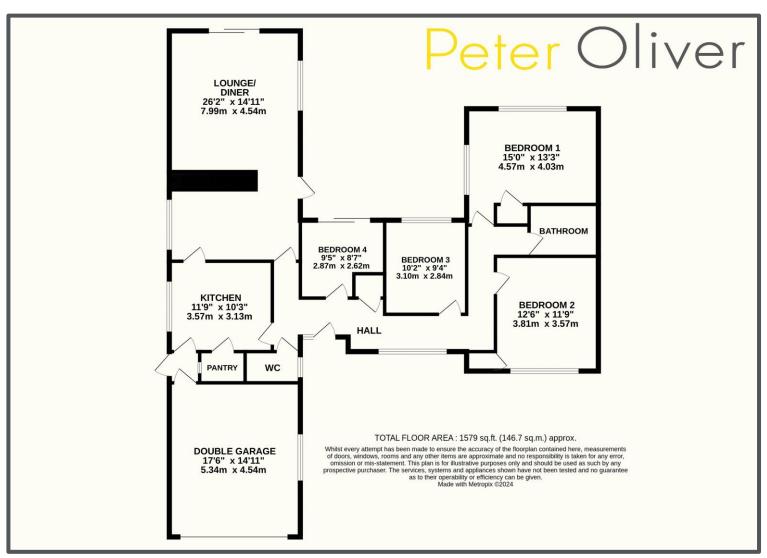

## Harlequin Lane, Crowborough, TN6 1HU

Location, location, location! This spacious detached bungalow is set in a beautiful position, tucked away in a quiet spot just off a sought after road. Boasting flexible accommodation this 3/4 bedroom detached property occupies a secluded plot of approx. 0.35 of an acre forming part of this desirable lane offering convenient access to a bus route, and open fields/countryside. The front & rear gardens are a particular feature with a paved patio immediately adjoining the rear of the property the remainder laid mainly to lawn, while also being flanked with a wide variety of mature shrubs and low level trees the whole enclosed by thick natural hedging and offering a private feel. The already bright and spacious accommodation offers potential for further extension, subject to gaining the necessary planning consents. The accommodation consists of a covered entrance, a spacious entrance hall, a cloakroom/WC, a dual aspect lounge/diner with patio doors opening to the rear garden, a kitchen/breakfast room with walk-in pantry, a separate study/bedroom 4 with further patio doors to the gardens, three good size double bedrooms and a separate shower room. Outside, the property is approached towards the end of a private drive and leads to a double width driveway which provides off street parking and leads to the pitched roof double garage. There is an area of front garden laid to lawn with side pathways giving access front to rear. The property is offered for sale with no ongoing chain.